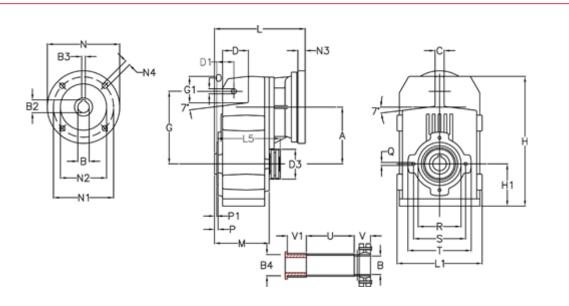

## **Data Sheet**

Article number: 29560401468645 Description: Shaft mounted gear A412QF42-14,6-P112B5

## **Measures**

| A = 175.75 | D1 = 56.5  | 15 = 200.0  | P1                                  | = 3.5    | V = 4  |
|------------|------------|-------------|-------------------------------------|----------|--------|
| B = 42     | d3 = 100   | M = 144.0   | Q                                   | = M12x19 | V1 = 4 |
| B1 = 28    | G = 218    | N = 250     | R                                   | = 130    |        |
| B2 = 31.3  | G1 = 97.5  | N1 = 215    | S                                   | = 165    |        |
| B3 = 8     | H = 389.0  | N2 = 180    | Т                                   | = 200    |        |
| B4 = 42    | H1 = 116.0 | N4 = M12x16 | Tightening torque Nm adapter bushin | g = 6.0  |        |
| C = 16     | L = 275.5  | O = 14      | Tightening torque Nm shrink disc    | = 10.0   |        |
| D = 79.0   | L1 = 242   | P = 7.5     | U                                   | = 82.0   |        |
|            |            |             |                                     |          |        |